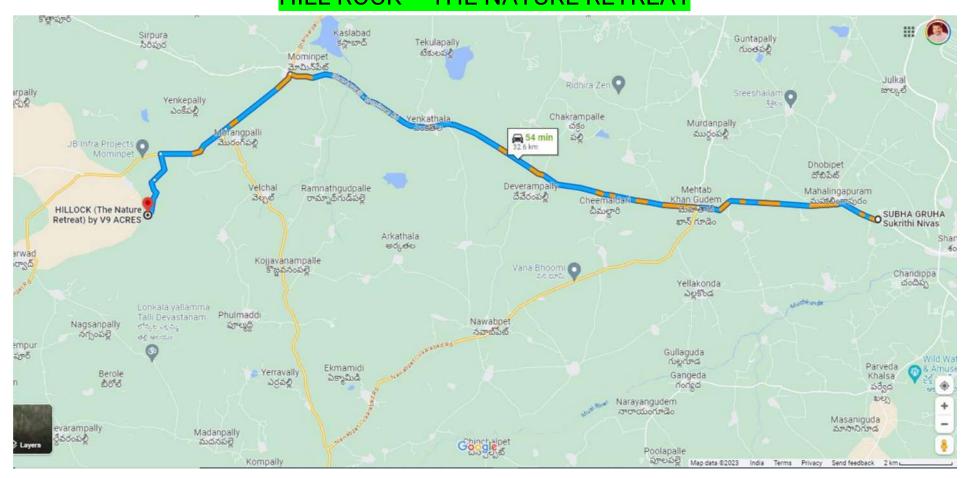

Y WITH RR7



#### SHANKARPALLY TOWN



#### SHANKARPALLY WEST OUTSKIRTS



#### SHANKARPALLY - MEHTABKHAN GUDA



### NORTH SIDE TO MEHTABKHAN GUDA THIS ROAD GOES TO SANGAREDDY TOWN (MUMBAI HIGHWAY)





# PROJECTS AFTER MEHTABKHAN GUDA (There are more than 30 normal DTCP layouts other than what we have shown in this document) We have referred all the Projects from Shankarpally – Subhagruha Venture, as the development has touched this point as on 2023.

#### VASUDHA ECOSPHERE



## PERAM ADITYA AISHWARYA



#### THE HAMLET CLUB











#### **RAPSANS NATURE COUNTY**



## **URBAN VALLEY**



#### **UDYANAVANAM V9 ACRES**



# APPLE GATE ROYAL FARM



### GREEN NEST - GROUNDTREE PROJECT, MOMINPET



# SARK N SQUARE MOMINPET



# JB INFRA VILLA PLOTS



# HILL ROCK - THE NATURE RETREAT



## **CREEK SIDE MOMINPET**



# SUPRAJA SINDHU SAROVAR IN MOMINPET



# **WILD WATERS**



# **GLOBAL CITY V**



# FORTUNE TEMPLE TOWN - GANGARAM



# **MOBILITY VALLEY**

### 50000 CRORES INVESTMENT - 5 LAKH JOBS CREATION BY 2035



MOBILITY VALLEY IS 12KM FROM MEHTABKHANGUDA

# Telangana Mobility Valley: Govt aims at ₹50,000 cr investments in e-mobility

Updated - February 06, 2023 at 06:28 PM. | Hyderabad, February 6

TMV being set by the State government to create best in class infrastructure making Telangana the most competitive destination for both manufacturing and E R&D in India

â thehindubusinessline.com/news/telangana-mobility-valley-govt-aims-at-50000-cr-investments-in-e-mobility/article66477433.ece

(a) COMMENTS SHARE



Information Technology Minister KT Rama Rao along wit