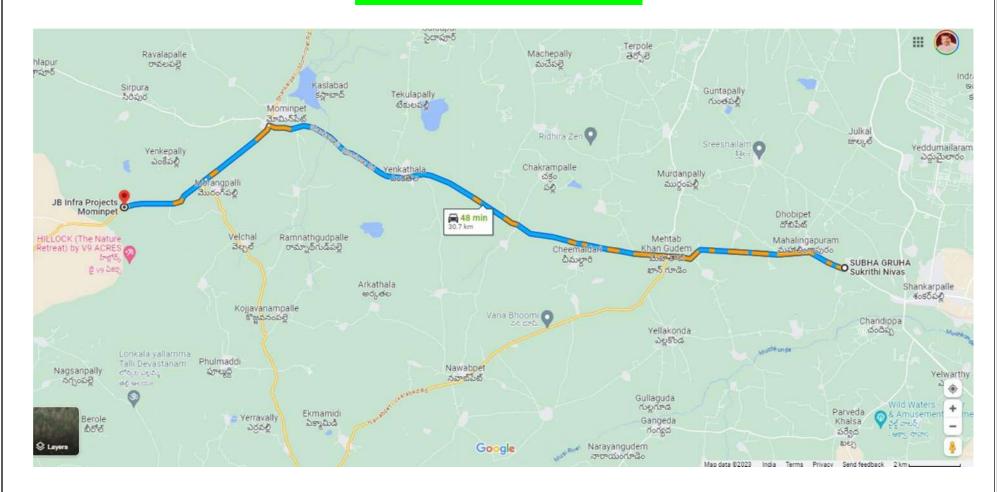

LLY - NORTH EAST



#### SHANKARPALLY WITH RR7



#### SHANKARPALLY TOWN



#### SHANKARPALLY WEST OUTSKIRTS



#### SHANKARPALLY - MEHTABKHAN GUDA



### NORTH SIDE TO MEHTABKHAN GUDA THIS ROAD GOES TO SANGAREDDY TOWN (MUMBAI HIGHWAY)





# PROJECTS AFTER MEHTABKHAN GUDA (There are more than 30 normal DTCP layouts other than what we have shown in this document) We have referred all the Projects from Shankarpally – Subhagruha Venture, as the development has touched this point as on 2023.

#### VASUDHA ECOSPHERE



## PERAM ADITYA AISHWARYA



#### THE HAMLET CLUB











#### **RAPSANS NATURE COUNTY**



## **URBAN VALLEY**



#### **UDYANAVANAM V9 ACRES**



# APPLE GATE ROYAL FARM



### GREEN NEST - GROUNDTREE PROJECT, MOMINPET



# SARK N SQUARE MOMINPET



# JB INFRA VILLA PLOTS



# HILL ROCK - THE NATURE RETREAT



## **CREEK SIDE MOMINPET**



# SUPRAJA SINDHU SAROVAR IN MOMINPET



# **WILD WATERS**



# **GLOBAL CITY V**



# FORTUNE TEMPLE TOWN - GANGARAM



# **MOBILITY VALLEY**

### 50000 CRORES INVESTMENT - 5 LAKH JOBS CREATION BY 2035



MOBILITY VALLEY IS 12KM FROM MEHTABKHANGUDA

# Telangana Mobility Valley: Govt aims at ₹50,000 cr investments in e-mobility

Updated - February 06, 2023 at 06:28 PM. | Hyderabad, February 6

TMV being set by the State government to create best in class infrastructure making Telangana the most competitive destination for both manufacturing and E R&D in India

â thehindubusinessline.com/news/telangana-mobility-valley-govt-aims-at-50000-cr-investments-in-e-mobility/article66477433.ece

(a) COMMENTS SHARE



Information Techn