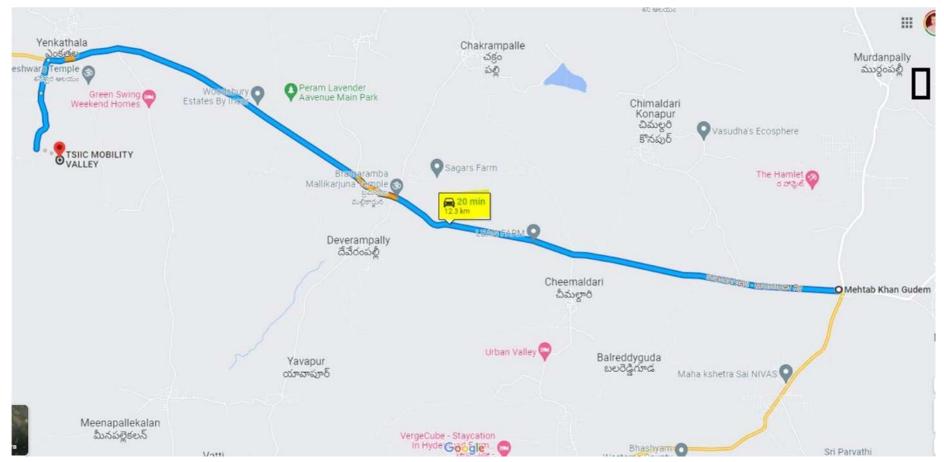

# **MOBILITY VALLEY**

### 50000 CRORES INVESTMENT - 5 LAKH JOBS CREATION BY 2035

MOBILITY VALLEY IS 12KM FROM MEHTABKHANGUDA

art of this, the State is developing ration cluster at Yenkathala, 12km from Mehtabkhanguda.

Telangana - Today