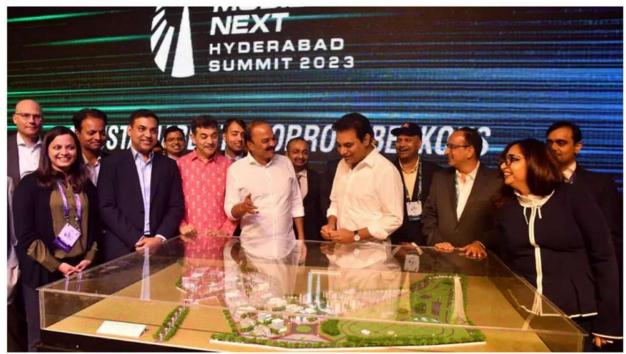

# Telangana Mobility Valley: Govt aims at ₹50,000 cr investments in e-mobility

Updated - February 06, 2023 at 06:28 PM. | Hyderabad, February 6

TMV being set by the State government to create best in class infrastructure making Telangana the most competitive destination for both manufacturing and E R&D in India

â thehindubusinessline.com/news/telangana-mobility-valley-govt-aims-at-50000-cr-investments-in-e-mobility/article66477433.ece

(a) COMMENTS SHARE

Information Technology Minister KT Rama Rao along with SVP- Business and Product Management Stellantis, Mamatha Chamarthi; Chevella MP G Ranjith Reddy, Principal Secretary of Information Technology; Jayesh Ranjan and others unveiling Telangana Mobility valley at the inaugurate the first edition of the Mobility Next Hyderabad EV Summit-2023, in Hyderabad