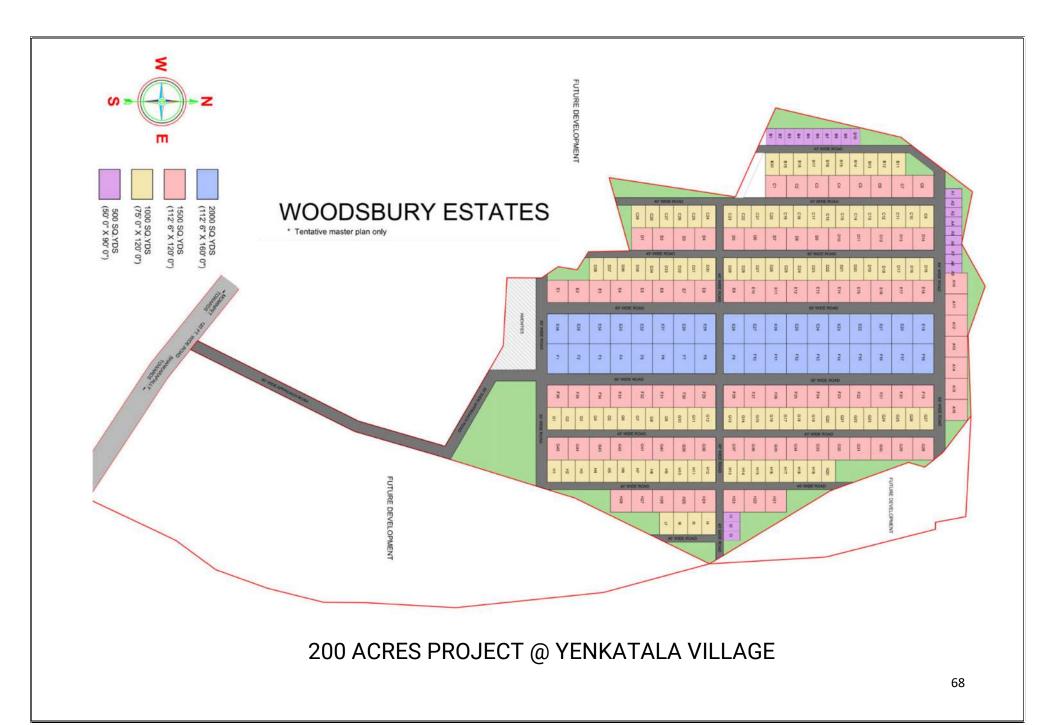

plots are managed and maintained by a professional resort operator with extensive experience in their industry, guaranteeing that you enjoy a worry-free and stress-free lifestyle. You will never be bored thanks to the resort's steady stream of activities conducted by professionals. Because your villa is connected to a branded resort, the value of your property skyrockets.

Not only that, but you can also rent out your villa on Airbnb and have the resort offer all of the necessary amenities, or you can lease the villa to the resort and have it accessible for resort rentals.

DIGITAL BROCHURE ->







https://ridhirazen.com/digital-brochure/

### SUVARNA BHUMI - SUVARNA SAKETH



# **AVANI GREEN SWING VILLAS**



# WOODSBURY PREMIUM VILLAS 1000, 1500 & 2000 SQ.Y (4-10CR) FROM INCOR









# POOJITA LEAN INFRA VILLAS



VEDIC SOCIETY WAS OUR OWN LAND GIVEN FOR DEVELOPMENT OF VILLAS ON 12 ACRES