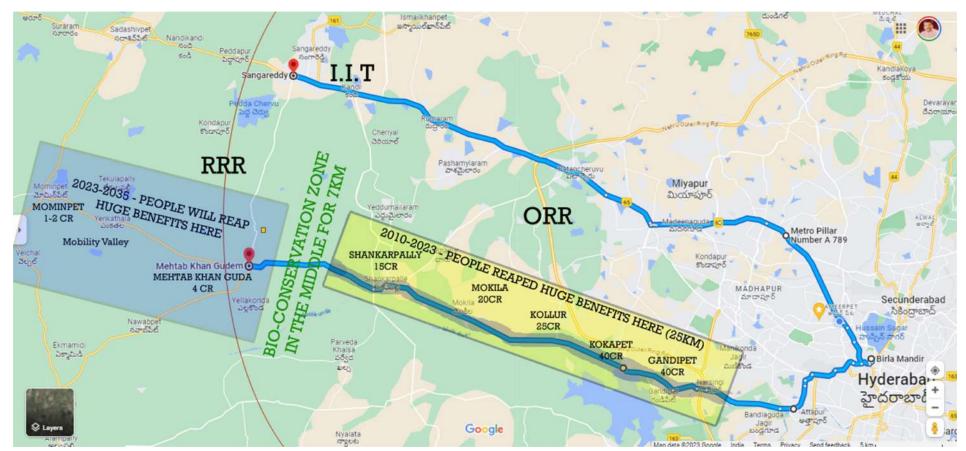

#### KOKAPET NEOPOLIS SEZ TO MEHTABKHANGUDA

#### 31 KM ~30MIM AFTER ROAD WORKS BETWEEN SHANKARPALLY AND MOMINPET GETS COMPLETED

#### DISTANCE FROM KOLLUR ORR EXIT - 27KM

## A NEW <u>SEZ</u> IS COMING UP IN BETWEEN <u>KOLLUR</u> AND EDULANAGULAPALLY ON 640 ACRES AFTER COMPLETING KOKAPET SEZ

#### **30MIN DRIVE FROM TELLAPUR**

#### THROUGH UPCOMING RADIAL ROAD 7 (RR7). RR7 IS SHOWN IN YELLOW COLOR.

ONCE RR7 GETS COMPLETED (EXPECTED BY MID 2024) PRICES IN SHANKARPALLY REACHES 20CR PER ACRE AND PRICES IN MEHTABKHANGUDA WILL INCREASE FROM 4CR TO 8CR BY 2025.

# **MOBILITY VALLEY**

### 50000 CRORES INVESTMENT - 5 LAKH JOBS CREATION BY 2035

MOBILITY VALLEY IS 12KM FROM MEHTABKHANGUDA

art of this, the State is developing ration cluster at Yenkathala, 12km from Mehtabkhanguda.

Telangana - Today