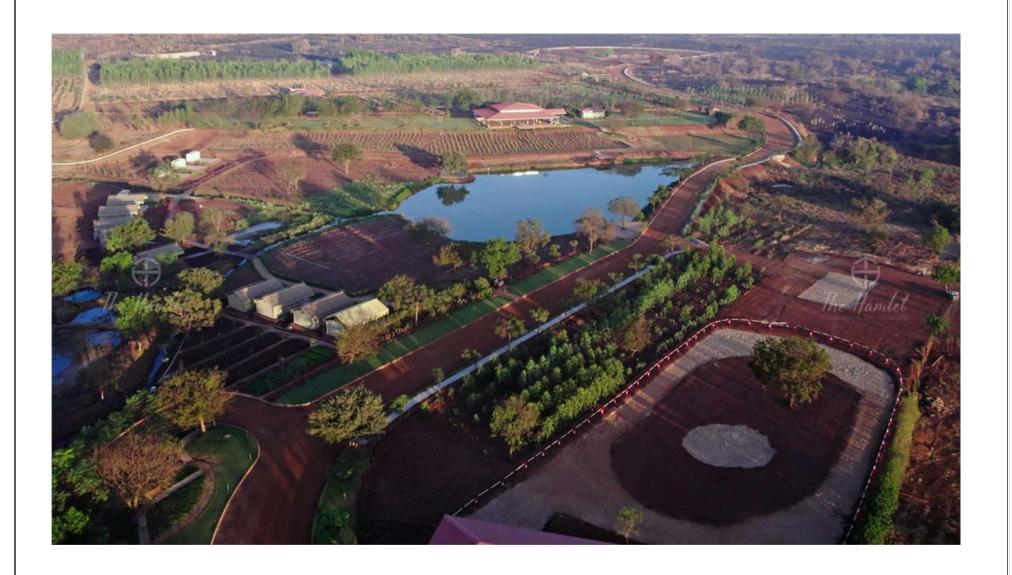

PET



#### **GANDIPET**



#### KOKAPET NEOPOLIS SEZ



#### **KOLLUR**



#### **KOLLUR - NORTH**



#### MOKILA EAST - ICFAI BUSINESS SCHOOL



#### MOKILA



#### MOKILA WITH RR7 TOUCHING SHANKARPALLY



#### SHANKARPALLY - NORTH EAST



#### SHANKARPALLY WITH RR7



#### SHANKARPALLY TOWN



#### SHANKARPALLY WEST OUTSKIRTS



#### SHANKARPALLY - MEHTABKHAN GUDA



### NORTH SIDE TO MEHTABKHAN GUDA THIS ROAD GOES TO SANGAREDDY TOWN (MUMBAI HIGHWAY)





# PROJECTS AFTER MEHTABKHAN GUDA (There are more than 30 normal DTCP layouts other than what we have shown in this document) We have referred all the Projects from Shankarpally – Subhagruha Venture, as the development has touched this point as on 2023.

#### VASUDHA ECOSPHERE



## PERAM ADITYA AISHWARYA



#### THE HAMLET CLUB











#### **RAPSANS NATURE COUNTY**



## **URBAN VALLEY**



#### **UDYANAVANAM V9 ACRES**



# APPLE GATE ROYAL FARM



### GREEN NEST - GROUNDTREE PROJECT, MOMINPET



# SARK N SQUARE MOMINPET



# JB INFRA VILLA PLOTS



# HILL ROCK - THE NATURE RETREAT



## **CREEK SIDE MOMINPET**



# SUPRAJA SINDHU SAROVAR IN MOMINPET



# **WILD WATERS**



# **GLOBAL CITY V**



# FORTUNE TEMPLE TOWN - GANGARAM



# **MOBILITY VALLEY**

### 50000 CRORES INVESTMENT - 5 LAKH JOBS CREATION BY 2035



MOBILITY VALLEY IS 12KM FROM MEHTABKHANGUDA

# Telangana Mobility Valley: Govt aims at ₹50,000 cr investments in e-mobility

Updated - February 06, 2023 at 06:28 PM. | Hyderabad, February 6

TMV being set by the State government to create best in class infrastructure making Telangana the most competitive