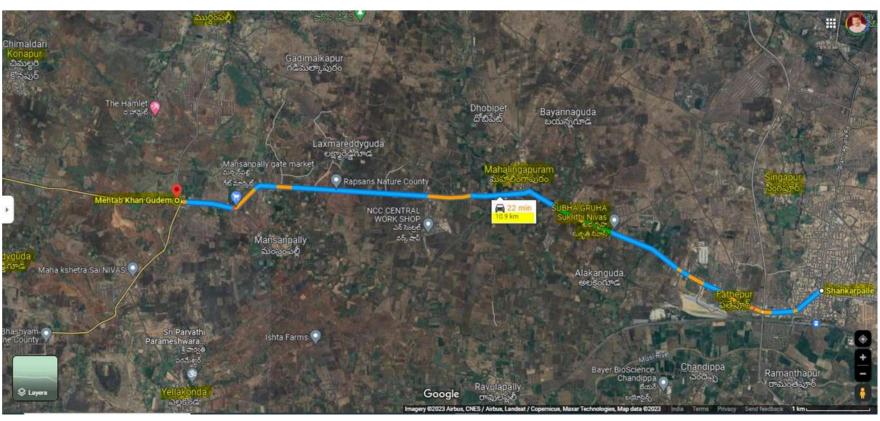

#### SHANKARPALLY - MEHTABKHAN GUDA

### NORTH SIDE TO MEHTABKHAN GUDA THIS ROAD GOES TO SANGAREDDY TOWN (MUMBAI HIGHWAY)