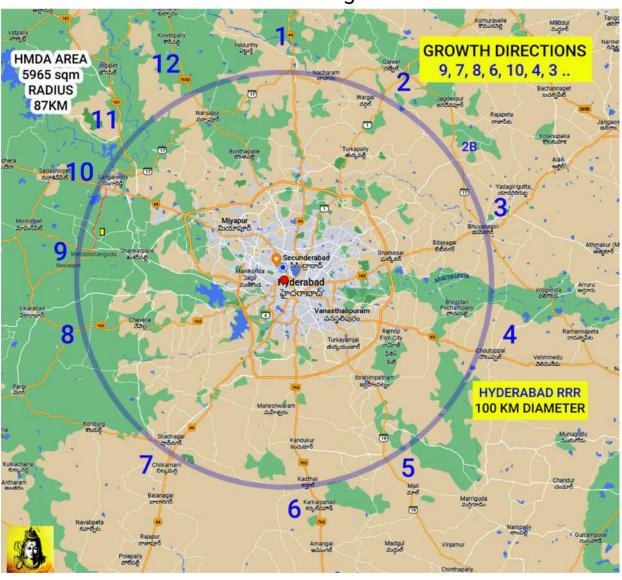

#### One can see Mehtabkhanguda at Direction-9

#### PAST 12 YEARS AND THE FUTURE 12 YEARS

See the current land prices from Kokapet to Mominpet (2023)

One can see Mehtabkhanguda at Direction-9, in free zone after HMDA limits.