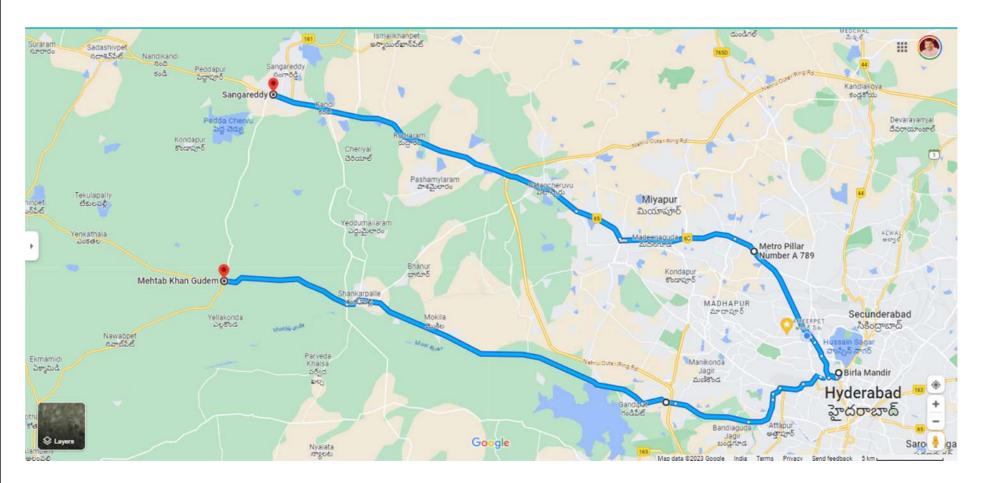

#### Mehtabkhanguda is Equidistant to Sangareddy from City Centre

### NORTH SIDE TO MEHTABKHAN GUDA THIS ROAD GOES TO SANGAREDDY TOWN (MUMBAI HIGHWAY)