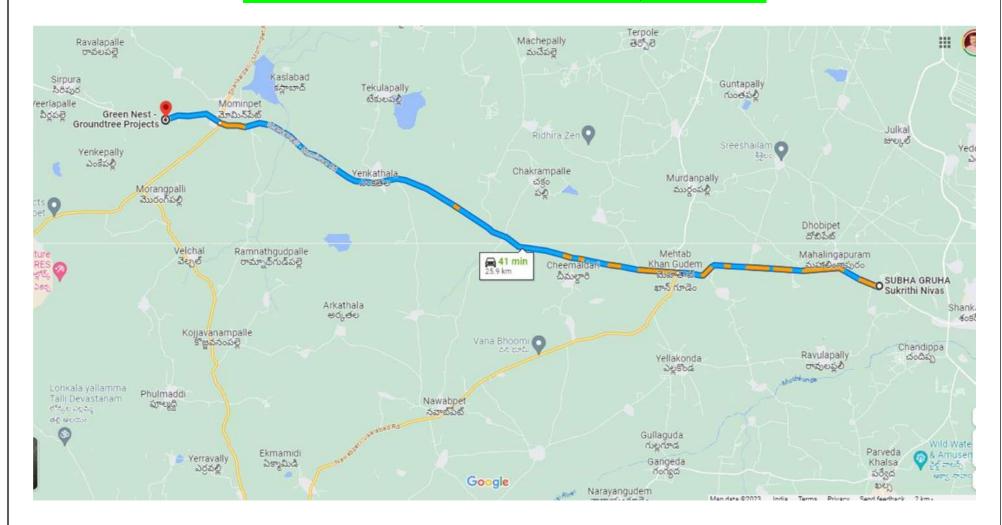

OKILA WITH RR7 TOUCHING SHANKARPALLY



#### SHANKARPALLY - NORTH EAST



#### SHANKARPALLY WITH RR7



#### SHANKARPALLY TOWN



#### SHANKARPALLY WEST OUTSKIRTS



#### SHANKARPALLY - MEHTABKHAN GUDA



### NORTH SIDE TO MEHTABKHAN GUDA THIS ROAD GOES TO SANGAREDDY TOWN (MUMBAI HIGHWAY)





# PROJECTS AFTER MEHTABKHAN GUDA (There are more than 30 normal DTCP layouts other than what we have shown in this document) We have referred all the Projects from Shankarpally – Subhagruha Venture, as the development has touched this point as on 2023.

#### VASUDHA ECOSPHERE



## PERAM ADITYA AISHWARYA



#### THE HAMLET CLUB











#### **RAPSANS NATURE COUNTY**



## **URBAN VALLEY**



#### **UDYANAVANAM V9 ACRES**



# APPLE GATE ROYAL FARM



### GREEN NEST - GROUNDTREE PROJECT, MOMINPET



# SARK N SQUARE MOMINPET



# JB INFRA VILLA PLOTS



# HILL ROCK - THE NATURE RETREAT



## **CREEK SIDE MOMINPET**



# SUPRAJA SINDHU SAROVAR IN MOMINPET



# **WILD WATERS**



# **GLOBAL CITY V**



# FORTUNE TEMPLE TOWN - GANGARAM



# **MOBILITY VALLEY**

### 50000 CRORES INVESTMENT - 5 LAKH JOBS CREATION BY 2035



MOBILITY VALLEY IS 12KM FROM MEHTABKHANGUDA

# Telangana Mobility Valley: Govt aims at ₹50,000 cr investments in e-mobility

Updated - February 06, 2023 at 06:28 PM. | Hyderabad, February 6

TMV being set by the State government to create best in class infrastructure making Telangana the most competitive destination for both manufacturing and E R&D in India

â thehindubusinessline.com/news/telangana-mobility-valley-govt-aims-at-50000-cr-investments-in-e-mobility/articl