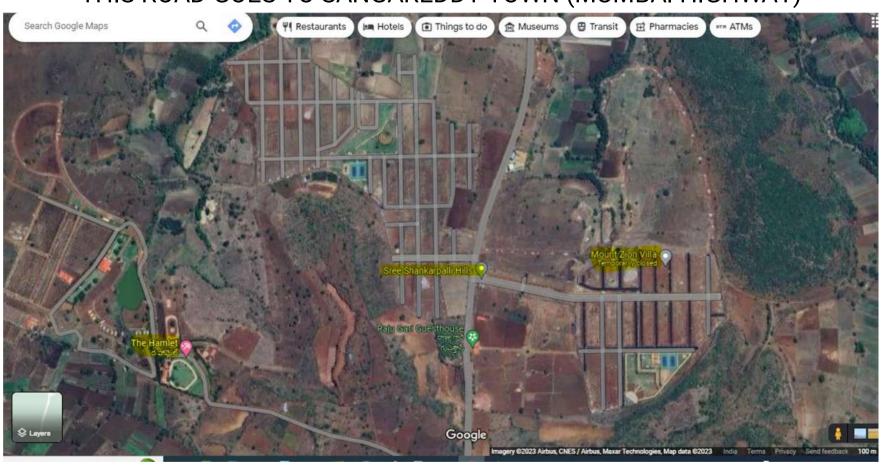

### NORTH SIDE TO MEHTABKHAN GUDA THIS ROAD GOES TO SANGAREDDY TOWN (MUMBAI HIGHWAY)