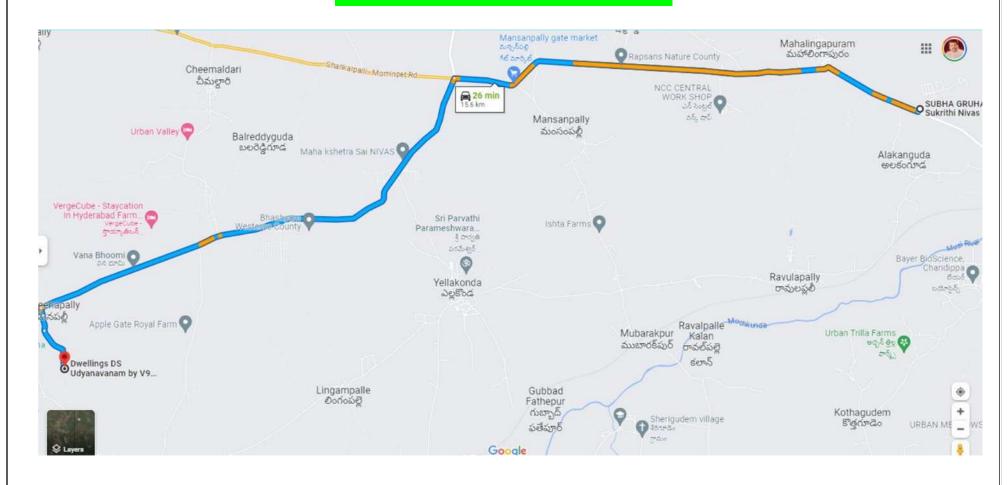

NORTH**



#### MOKILA EAST - ICFAI BUSINESS SCHOOL



#### MOKILA



#### MOKILA WITH RR7 TOUCHING SHANKARPALLY



#### SHANKARPALLY - NORTH EAST



#### SHANKARPALLY WITH RR7



#### SHANKARPALLY TOWN



#### SHANKARPALLY WEST OUTSKIRTS



#### SHANKARPALLY - MEHTABKHAN GUDA



### NORTH SIDE TO MEHTABKHAN GUDA THIS ROAD GOES TO SANGAREDDY TOWN (MUMBAI HIGHWAY)





# PROJECTS AFTER MEHTABKHAN GUDA (There are more than 30 normal DTCP layouts other than what we have shown in this document) We have referred all the Projects from Shankarpally – Subhagruha Venture, as the development has touched this point as on 2023.

#### VASUDHA ECOSPHERE



## PERAM ADITYA AISHWARYA



#### THE HAMLET CLUB











#### **RAPSANS NATURE COUNTY**



## **URBAN VALLEY**



#### **UDYANAVANAM V9 ACRES**



# APPLE GATE ROYAL FARM



### GREEN NEST - GROUNDTREE PROJECT, MOMINPET



# SARK N SQUARE MOMINPET



# JB INFRA VILLA PLOTS



# HILL ROCK - THE NATURE RETREAT



## **CREEK SIDE MOMINPET**



# SUPRAJA SINDHU SAROVAR IN MOMINPET



# **WILD WATERS**



# **GLOBAL CITY V**



# FORTUNE TEMPLE TOWN - GANGARAM



# **MOBILITY VALLEY**

### 50000 CRORES INVESTMENT - 5 LAKH JOBS CREATION BY 2035



MOBILITY VALLEY IS 12KM FROM MEHTABKHANGUDA

# Telangana Mobility Valley: Govt aims at ₹50,000 cr investments in e-mobility

Updated - February 06, 2023 at 06:28 PM. | Hyderabad, February 6

TMV being set by the State government to create best in class infrastructure making Telangana the most competitive destination for both manufacturing and E R&D in India

â thehindubusinessline.com/news/tela