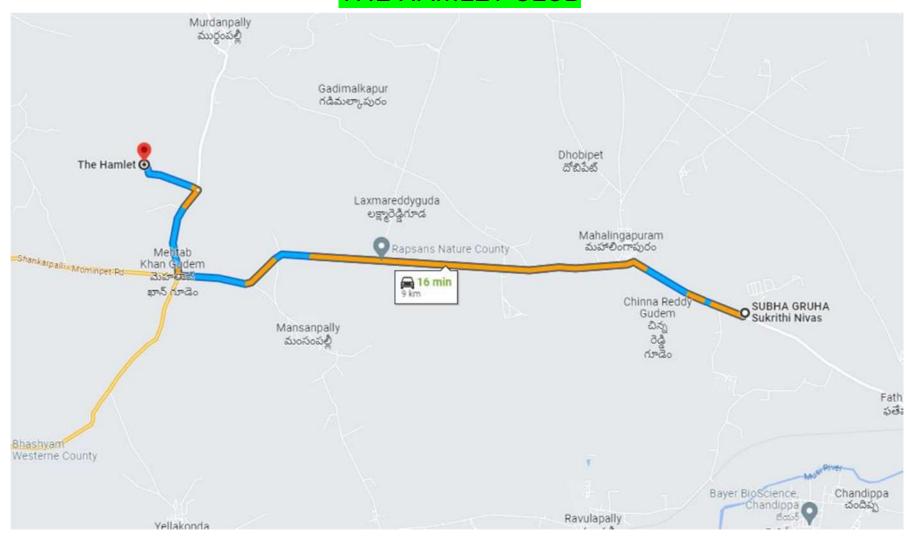

GANDIPET



#### **GANDIPET**



#### KOKAPET NEOPOLIS SEZ



#### **KOLLUR**



#### **KOLLUR - NORTH**



#### MOKILA EAST - ICFAI BUSINESS SCHOOL



#### MOKILA



#### MOKILA WITH RR7 TOUCHING SHANKARPALLY



#### SHANKARPALLY - NORTH EAST



#### SHANKARPALLY WITH RR7



#### SHANKARPALLY TOWN



#### SHANKARPALLY WEST OUTSKIRTS



#### SHANKARPALLY - MEHTABKHAN GUDA



### NORTH SIDE TO MEHTABKHAN GUDA THIS ROAD GOES TO SANGAREDDY TOWN (MUMBAI HIGHWAY)





# PROJECTS AFTER MEHTABKHAN GUDA (There are more than 30 normal DTCP layouts other than what we have shown in this document) We have referred all the Projects from Shankarpally – Subhagruha Venture, as the development has touched this point as on 2023.

#### VASUDHA ECOSPHERE



## PERAM ADITYA AISHWARYA



#### THE HAMLET CLUB











#### **RAPSANS NATURE COUNTY**



## **URBAN VALLEY**



#### **UDYANAVANAM V9 ACRES**



# APPLE GATE ROYAL FARM



### GREEN NEST - GROUNDTREE PROJECT, MOMINPET



# SARK N SQUARE MOMINPET



# JB INFRA VILLA PLOTS



# HILL ROCK - THE NATURE RETREAT



## **CREEK SIDE MOMINPET**



# SUPRAJA SINDHU SAROVAR IN MOMINPET



# **WILD WATERS**



# **GLOBAL CITY V**



# FORTUNE TEMPLE TOWN - GANGARAM



# **MOBILITY VALLEY**

### 50000 CRORES INVESTMENT - 5 LAKH JOBS CREATION BY 2035



MOBILITY VALLEY IS 12KM FROM MEHTABKHANGUDA

# Telangana Mobility Valley: Govt aims at ₹50,000 cr investments in e-mobility

Updated - February 06, 2023 at 06:28 PM. | Hyderabad, February 6

TMV being set by the State government to create best in class infrastructure making Telangana the most compe