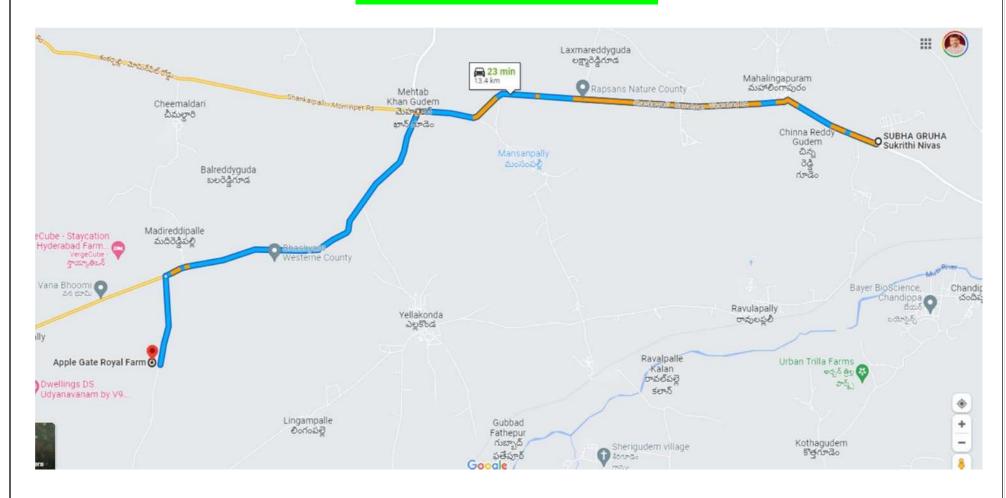

- ICFAI BUSINESS SCHOOL



#### MOKILA



#### MOKILA WITH RR7 TOUCHING SHANKARPALLY



#### SHANKARPALLY - NORTH EAST



#### SHANKARPALLY WITH RR7



#### SHANKARPALLY TOWN



#### SHANKARPALLY WEST OUTSKIRTS



#### SHANKARPALLY - MEHTABKHAN GUDA



### NORTH SIDE TO MEHTABKHAN GUDA THIS ROAD GOES TO SANGAREDDY TOWN (MUMBAI HIGHWAY)





# PROJECTS AFTER MEHTABKHAN GUDA (There are more than 30 normal DTCP layouts other than what we have shown in this document) We have referred all the Projects from Shankarpally – Subhagruha Venture, as the development has touched this point as on 2023.

#### VASUDHA ECOSPHERE



## PERAM ADITYA AISHWARYA



#### THE HAMLET CLUB











#### **RAPSANS NATURE COUNTY**



## **URBAN VALLEY**



#### **UDYANAVANAM V9 ACRES**



# APPLE GATE ROYAL FARM



### GREEN NEST - GROUNDTREE PROJECT, MOMINPET



# SARK N SQUARE MOMINPET



# JB INFRA VILLA PLOTS



# HILL ROCK - THE NATURE RETREAT



## **CREEK SIDE MOMINPET**



# SUPRAJA SINDHU SAROVAR IN MOMINPET



# **WILD WATERS**



# **GLOBAL CITY V**



# FORTUNE TEMPLE TOWN - GANGARAM



# **MOBILITY VALLEY**

### 50000 CRORES INVESTMENT - 5 LAKH JOBS CREATION BY 2035



MOBILITY VALLEY IS 12KM FROM MEHTABKHANGUDA

# Telangana Mobility Valley: Govt aims at ₹50,000 cr investments in e-mobility

Updated - February 06, 2023 at 06:28 PM. | Hyderabad, February 6

TMV being set by the State government to create best in class infrastructure making Telangana the most competitive destination for both manufacturing and E R&D in India

â thehindubusinessline.com/news/telangana-mobility-valley-govt-