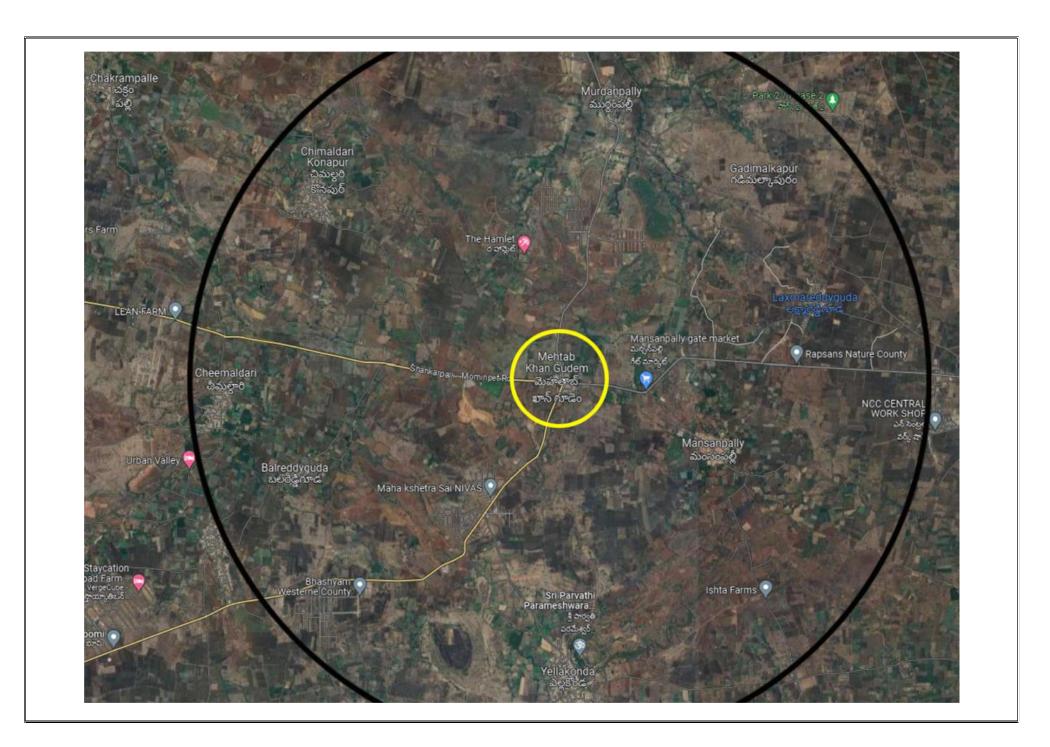

#### Where is Mehtabkhanguda in a relative sense?

#### Mehtabkhanguda is Equidistant to Sangareddy from City Centre