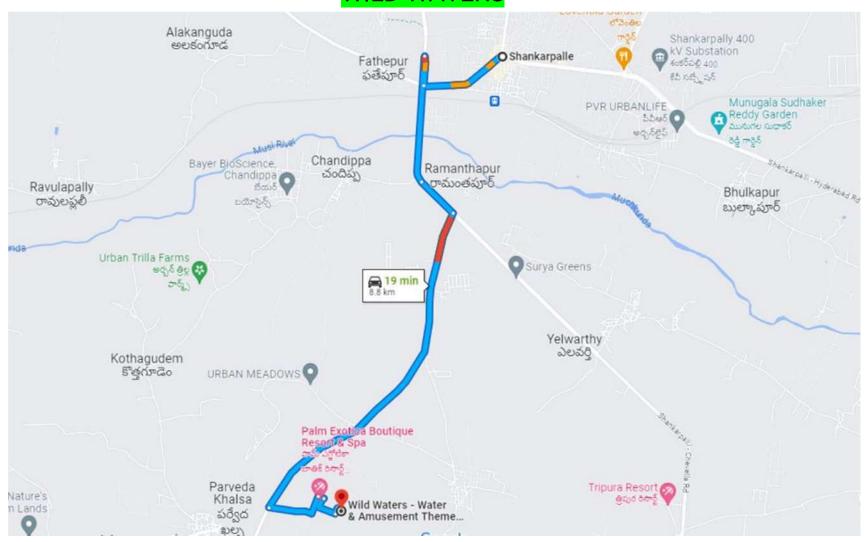

LY - MEHTABKHAN GUDA



### NORTH SIDE TO MEHTABKHAN GUDA THIS ROAD GOES TO SANGAREDDY TOWN (MUMBAI HIGHWAY)





# PROJECTS AFTER MEHTABKHAN GUDA (There are more than 30 normal DTCP layouts other than what we have shown in this document) We have referred all the Projects from Shankarpally – Subhagruha Venture, as the development has touched this point as on 2023.

#### VASUDHA ECOSPHERE



## PERAM ADITYA AISHWARYA



#### THE HAMLET CLUB











#### **RAPSANS NATURE COUNTY**



## **URBAN VALLEY**



#### **UDYANAVANAM V9 ACRES**



# APPLE GATE ROYAL FARM



### GREEN NEST - GROUNDTREE PROJECT, MOMINPET



# SARK N SQUARE MOMINPET



# JB INFRA VILLA PLOTS



# HILL ROCK - THE NATURE RETREAT



## **CREEK SIDE MOMINPET**



# SUPRAJA SINDHU SAROVAR IN MOMINPET



# **WILD WATERS**



# **GLOBAL CITY V**



# FORTUNE TEMPLE TOWN - GANGARAM



# **MOBILITY VALLEY**

### 50000 CRORES INVESTMENT - 5 LAKH JOBS CREATION BY 2035



MOBILITY VALLEY IS 12KM FROM MEHTABKHANGUDA

# Telangana Mobility Valley: Govt aims at ₹50,000 cr investments in e-mobility

Updated - February 06, 2023 at 06:28 PM. | Hyderabad, February 6

TMV being set by the State government to create best in class infrastructure making Telangana the most competitive destination for both manufacturing and E R&D in India

â thehindubusinessline.com/news/telangana-mobility-valley-govt-aims-at-50000-cr-investments-in-e-mobility/article66477433.ece

(a) COMMENTS SHARE



Information Technology Minister KT Rama Rao along with SVP- Business and Product Management Stellantis, Mamatha Chamarthi; Chevella MP G Ranjith