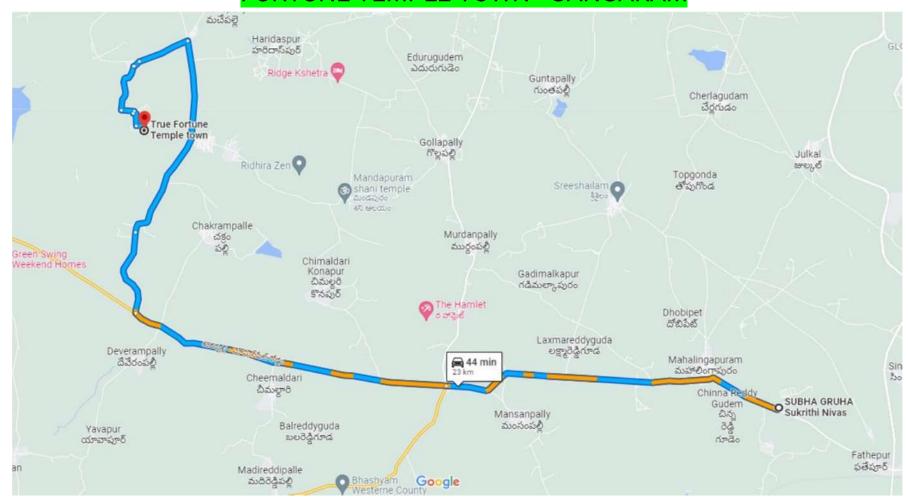

HIS ROAD GOES TO SANGAREDDY TOWN (MUMBAI HIGHWAY)





# PROJECTS AFTER MEHTABKHAN GUDA (There are more than 30 normal DTCP layouts other than what we have shown in this document) We have referred all the Projects from Shankarpally – Subhagruha Venture, as the development has touched this point as on 2023.

#### VASUDHA ECOSPHERE



## PERAM ADITYA AISHWARYA



#### THE HAMLET CLUB











#### **RAPSANS NATURE COUNTY**



## **URBAN VALLEY**



#### **UDYANAVANAM V9 ACRES**



# APPLE GATE ROYAL FARM



### GREEN NEST - GROUNDTREE PROJECT, MOMINPET



# SARK N SQUARE MOMINPET



# JB INFRA VILLA PLOTS



# HILL ROCK - THE NATURE RETREAT



## **CREEK SIDE MOMINPET**



# SUPRAJA SINDHU SAROVAR IN MOMINPET



# **WILD WATERS**



# **GLOBAL CITY V**



# FORTUNE TEMPLE TOWN - GANGARAM



# **MOBILITY VALLEY**

### 50000 CRORES INVESTMENT - 5 LAKH JOBS CREATION BY 2035



MOBILITY VALLEY IS 12KM FROM MEHTABKHANGUDA

# Telangana Mobility Valley: Govt aims at ₹50,000 cr investments in e-mobility

Updated - February 06, 2023 at 06:28 PM. | Hyderabad, February 6

TMV being set by the State government to create best in class infrastructure making Telangana the most competitive destination for both manufacturing and E R&D in India

â thehindubusinessline.com/news/telangana-mobility-valley-govt-aims-at-50000-cr-investments-in-e-mobility/article66477433.ece

(a) COMMENTS SHARE



Information Technology Minister KT Rama Rao along with SVP- Business and Product Management Stellantis, Mamatha Chamarthi; Chevella MP G Ranjith Reddy, Principal Secretary of Information Technology; Jaye