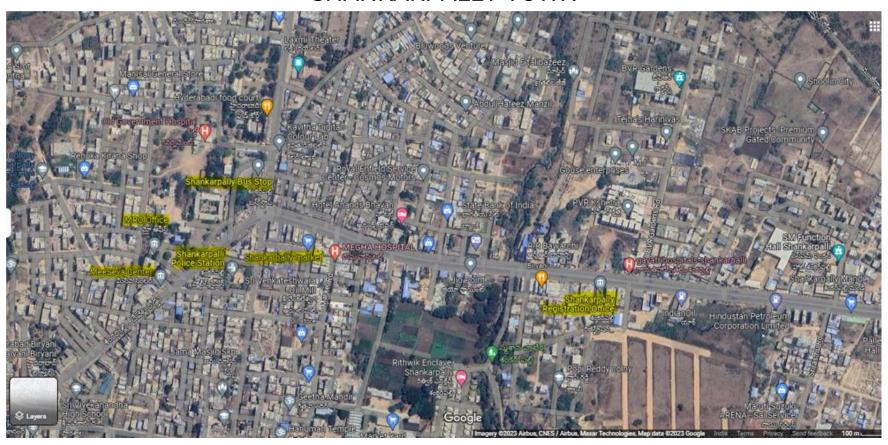

LOW COLOR.

ONCE RR7 GETS COMPLETED (EXPECTED BY MID 2024) PRICES IN SHANKARPALLY REACHES 20CR PER ACRE AND PRICES IN MEHTABKHANGUDA WILL INCREASE FROM 4CR TO 8CR BY 2025.



|        | DEVELOPMENTS FROM<br>KOKAPET TO MEHTABKHANGUDA                                        |
|--------|---------------------------------------------------------------------------------------|
| NARSIN | GI → KOKAPET / GANDIPET → Kollur → Mokila → Shankarpally → Mahalinga puram → Lakshmar |

#### NARSINGI - KOKAPET - GANDIPET



#### **GANDIPET**



#### KOKAPET NEOPOLIS SEZ



#### **KOLLUR**



#### **KOLLUR - NORTH**



#### MOKILA EAST - ICFAI BUSINESS SCHOOL



#### MOKILA



#### MOKILA WITH RR7 TOUCHING SHANKARPALLY



#### SHANKARPALLY - NORTH EAST



#### SHANKARPALLY WITH RR7



#### SHANKARPALLY TOWN



#### SHANKARPALLY WEST OUTSKIRTS



#### SHANKARPALLY - MEHTABKHAN GUDA



### NORTH SIDE TO MEHTABKHAN GUDA THIS ROAD GOES TO SANGAREDDY TOWN (MUMBAI HIGHWAY)





# PROJECTS AFTER MEHTABKHAN GUDA (There are more than 30 normal DTCP layouts other than what we have shown in this document) We have referred all the Projects from Shankarpally – Subhagruha Venture, as the development has touched this point as on 2023.

#### VASUDHA ECOSPHERE



## PERAM ADITYA AISHWARYA



#### THE HAMLET CLUB











#### **RAPSANS NATURE COUNTY**



## **URBAN VALLEY**



#### **UDYANAVANAM V9 ACRES**



# APPLE GATE ROYAL FARM



### GREEN NEST - GROUNDTREE PROJECT, MOMINPET



# SARK N SQUARE MOMINPET



# JB INFRA VILLA PLOTS



# HILL ROCK - THE NATURE RETREAT



## **CREEK SIDE MOMINPET**



# SUPR