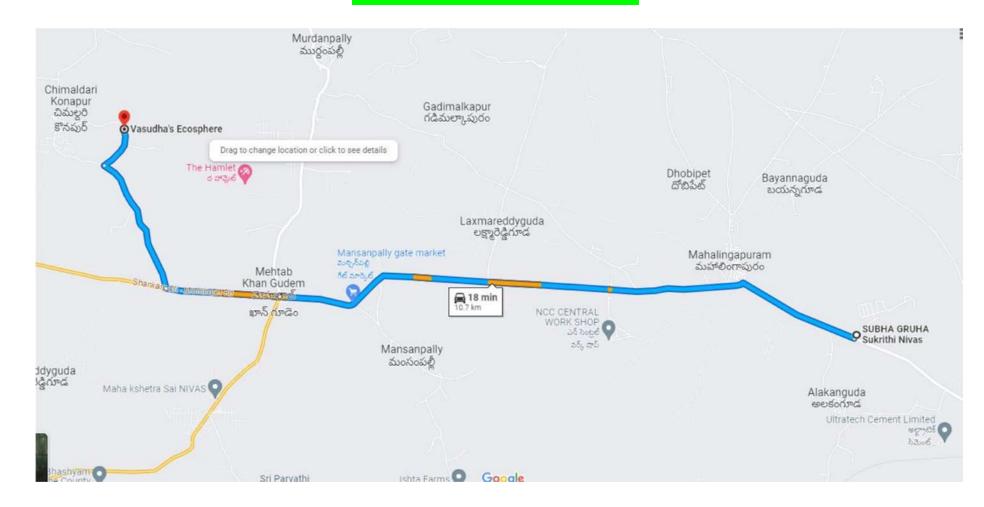

halinga puram → Lakshmar |

#### NARSINGI - KOKAPET - GANDIPET



#### **GANDIPET**



#### KOKAPET NEOPOLIS SEZ



#### **KOLLUR**



#### **KOLLUR - NORTH**



#### MOKILA EAST - ICFAI BUSINESS SCHOOL



#### MOKILA



#### MOKILA WITH RR7 TOUCHING SHANKARPALLY



#### SHANKARPALLY - NORTH EAST



#### SHANKARPALLY WITH RR7



#### SHANKARPALLY TOWN



#### SHANKARPALLY WEST OUTSKIRTS



#### SHANKARPALLY - MEHTABKHAN GUDA



### NORTH SIDE TO MEHTABKHAN GUDA THIS ROAD GOES TO SANGAREDDY TOWN (MUMBAI HIGHWAY)





# PROJECTS AFTER MEHTABKHAN GUDA (There are more than 30 normal DTCP layouts other than what we have shown in this document) We have referred all the Projects from Shankarpally – Subhagruha Venture, as the development has touched this point as on 2023.

#### VASUDHA ECOSPHERE



## PERAM ADITYA AISHWARYA



#### THE HAMLET CLUB











#### **RAPSANS NATURE COUNTY**



## **URBAN VALLEY**



#### **UDYANAVANAM V9 ACRES**



# APPLE GATE ROYAL FARM



### GREEN NEST - GROUNDTREE PROJECT, MOMINPET



# SARK N SQUARE MOMINPET



# JB INFRA VILLA PLOTS



# HILL ROCK - THE NATURE RETREAT



## **CREEK SIDE MOMINPET**



# SUPRAJA SINDHU SAROVAR IN MOMINPET



# **WILD WATERS**



# **GLOBAL CITY V**



# FORTUNE TEMPLE TOWN - GANGARAM



# **MOBILITY VALLEY**

### 50000 CRORES INVESTMENT - 5 LAKH JOBS CREATION BY 2035



MOBILITY VALLEY IS 12KM FROM MEHTABKHANGUDA

# Telangana Mobility Valley: Govt aims at ₹50,000 cr investments in e-mobility

Updated - February 06, 2023 at 06:28 PM. | Hyderabad, February 6

TMV being set by the State government to create best in