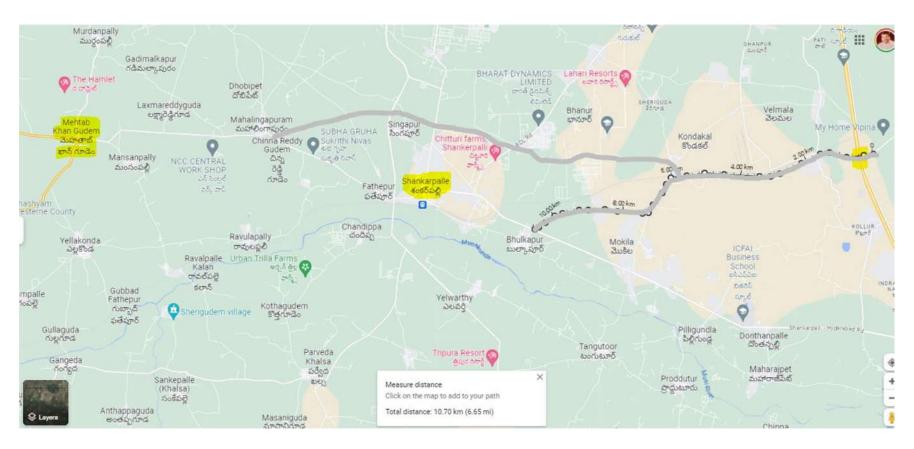

#### SHANKARPALLY - MEHTABKHAN GUDA

### NORTH SIDE TO MEHTABKHAN GUDA THIS ROAD GOES TO SANGAREDDY TOWN (MUMBAI HIGHWAY)