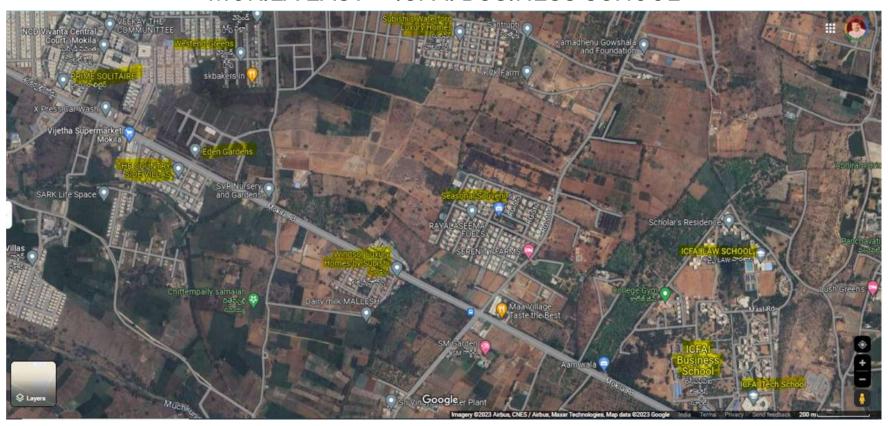

LAPALLY ON 640 ACRES AFTER COMPLETING KOKAPET SEZ



#### **30MIN DRIVE FROM TELLAPUR**

#### THROUGH UPCOMING RADIAL ROAD 7 (RR7). RR7 IS SHOWN IN YELLOW COLOR.

ONCE RR7 GETS COMPLETED (EXPECTED BY MID 2024) PRICES IN SHANKARPALLY REACHES 20CR PER ACRE AND PRICES IN MEHTABKHANGUDA WILL INCREASE FROM 4CR TO 8CR BY 2025.



|        | DEVELOPMENTS FROM<br>KOKAPET TO MEHTABKHANGUDA                                        |
|--------|---------------------------------------------------------------------------------------|
| NARSIN | GI → KOKAPET / GANDIPET → Kollur → Mokila → Shankarpally → Mahalinga puram → Lakshmar |

#### NARSINGI - KOKAPET - GANDIPET



#### **GANDIPET**



#### KOKAPET NEOPOLIS SEZ



#### **KOLLUR**



#### **KOLLUR - NORTH**



#### MOKILA EAST - ICFAI BUSINESS SCHOOL



#### MOKILA



#### MOKILA WITH RR7 TOUCHING SHANKARPALLY



#### SHANKARPALLY - NORTH EAST



#### SHANKARPALLY WITH RR7



#### SHANKARPALLY TOWN



#### SHANKARPALLY WEST OUTSKIRTS



#### SHANKARPALLY - MEHTABKHAN GUDA



### NORTH SIDE TO MEHTABKHAN GUDA THIS ROAD GOES TO SANGAREDDY TOWN (MUMBAI HIGHWAY)





# PROJECTS AFTER MEHTABKHAN GUDA (There are more than 30 normal DTCP layouts other than what we have shown in this document) We have referred all the Projects from Shankarpally – Subhagruha Venture, as the development has touched this point as on 2023.

#### VASUDHA ECOSPHERE



## PERAM ADITYA AISHWARYA



#### THE HAMLET CLUB











#### **RAPSANS NATURE COUNTY**



## **URBAN VALLEY**



#### **UDYANAVANAM V9 ACRES**



# APPLE GATE ROYAL FARM



### GREEN NEST - GROUNDT