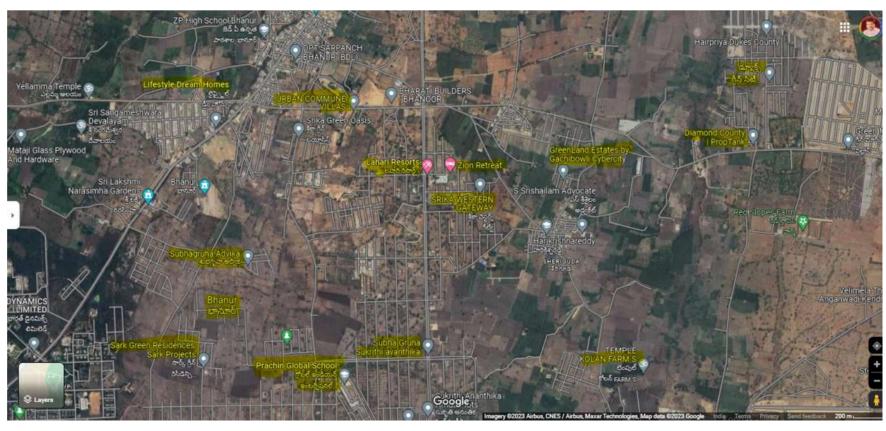

HROUGH UPCOMING RADIAL ROAD 7 (RR7). RR7 IS SHOWN IN YELLOW COLOR.

ONCE RR7 GETS COMPLETED (EXPECTED BY MID 2024) PRICES IN SHANKARPALLY REACHES 20CR PER ACRE AND PRICES IN MEHTABKHANGUDA WILL INCREASE FROM 4CR TO 8CR BY 2025.



|        | DEVELOPMENTS FROM<br>KOKAPET TO MEHTABKHANGUDA                                        |
|--------|---------------------------------------------------------------------------------------|
| NARSIN | GI → KOKAPET / GANDIPET → Kollur → Mokila → Shankarpally → Mahalinga puram → Lakshmar |

#### NARSINGI - KOKAPET - GANDIPET



#### **GANDIPET**



#### KOKAPET NEOPOLIS SEZ



#### **KOLLUR**



#### **KOLLUR - NORTH**



#### MOKILA EAST - ICFAI BUSINESS SCHOOL



#### MOKILA



#### MOKILA WITH RR7 TOUCHING SHANKARPALLY



#### SHANKARPALLY - NORTH EAST



#### SHANKARPALLY WITH RR7



#### SHANKARPALLY TOWN



#### SHANKARPALLY WEST OUTSKIRTS



#### SHANKARPALLY - MEHTABKHAN GUDA



### NORTH SIDE TO MEHTABKHAN GUDA THIS ROAD GOES TO SANGAREDDY TOWN (MUMBAI HIGHWAY)





# PROJECTS AFTER MEHTABKHAN GUDA (There are more than 30 normal DTCP layouts other than what we have shown in this document) We have referred all the Projects from Shankarpally – Subhagruha Venture, as the development has touched this point as on 2023.

#### VASUDHA ECOSPHERE



## PERAM ADITYA AISHWARYA



#### THE HAMLET CLUB











#### **RAPSANS NATURE COUNTY**



## **URBAN VALLEY**



#### **UDYANAVANAM V9 ACRES**



# APPLE GATE ROYAL FARM



### GREEN NEST - GROUNDTREE PROJECT, MOMINPET



# SARK N SQUARE MOMINPET



# JB INFRA VILLA PLOTS



# HILL ROCK - TH