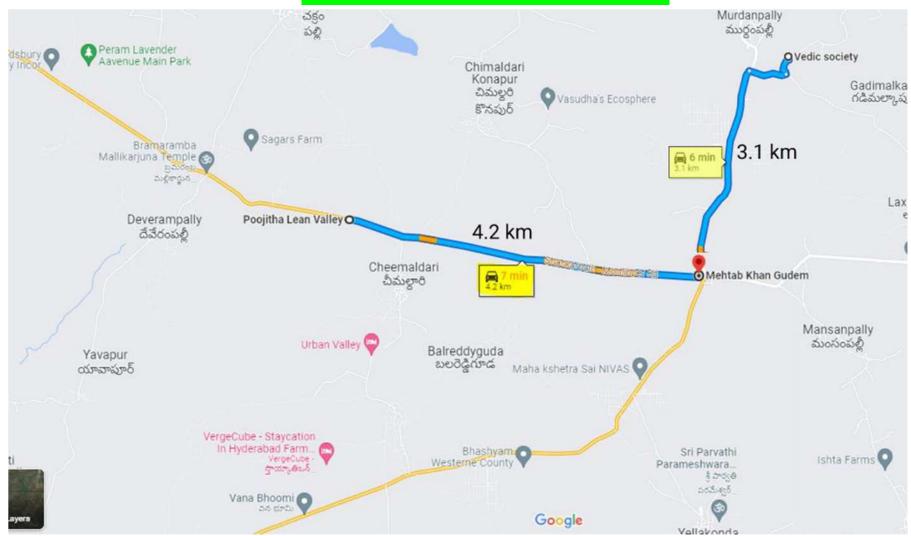

# POOJITA LEAN INFRA VILLAS

VEDIC SOCIETY WAS OUR OWN LAND GIVEN FOR DEVELOPMENT OF VILLAS ON 12 ACRES