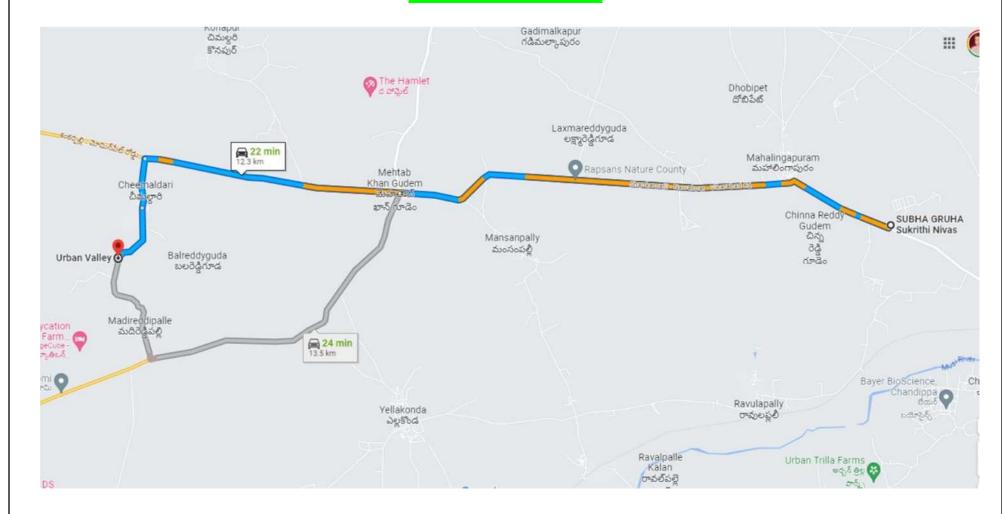

## **KOLLUR**



#### **KOLLUR - NORTH**



#### MOKILA EAST - ICFAI BUSINESS SCHOOL



#### MOKILA



#### MOKILA WITH RR7 TOUCHING SHANKARPALLY



#### SHANKARPALLY - NORTH EAST



#### SHANKARPALLY WITH RR7



#### SHANKARPALLY TOWN



#### SHANKARPALLY WEST OUTSKIRTS



#### SHANKARPALLY - MEHTABKHAN GUDA



### NORTH SIDE TO MEHTABKHAN GUDA THIS ROAD GOES TO SANGAREDDY TOWN (MUMBAI HIGHWAY)





# PROJECTS AFTER MEHTABKHAN GUDA (There are more than 30 normal DTCP layouts other than what we have shown in this document) We have referred all the Projects from Shankarpally – Subhagruha Venture, as the development has touched this point as on 2023.

#### VASUDHA ECOSPHERE



## PERAM ADITYA AISHWARYA



#### THE HAMLET CLUB











#### **RAPSANS NATURE COUNTY**



## **URBAN VALLEY**



#### **UDYANAVANAM V9 ACRES**



# APPLE GATE ROYAL FARM



### GREEN NEST - GROUNDTREE PROJECT, MOMINPET



# SARK N SQUARE MOMINPET



# JB INFRA VILLA PLOTS



# HILL ROCK - THE NATURE RETREAT



## **CREEK SIDE MOMINPET**



# SUPRAJA SINDHU SAROVAR IN MOMINPET



# **WILD WATERS**



# **GLOBAL CITY V**



# FORTUNE TEMPLE TOWN - GANGARAM



# **MOBILITY VALLEY**

### 50000 CRORES INVESTMENT - 5 LAKH JOBS CREATION BY 2035



MOBILITY VALLEY IS 12KM FROM MEHTABKHANGUDA

# Telangana Mobility Valley: Govt aims at ₹50,000 cr investments in e-mobility

Updated - February 06, 2023 at 06:28 PM. | Hyderabad, February 6

TMV being set by the State government to create best in class infrastructure making Telangana the most competitive destination for both manufacturing and E R&D in India

â t