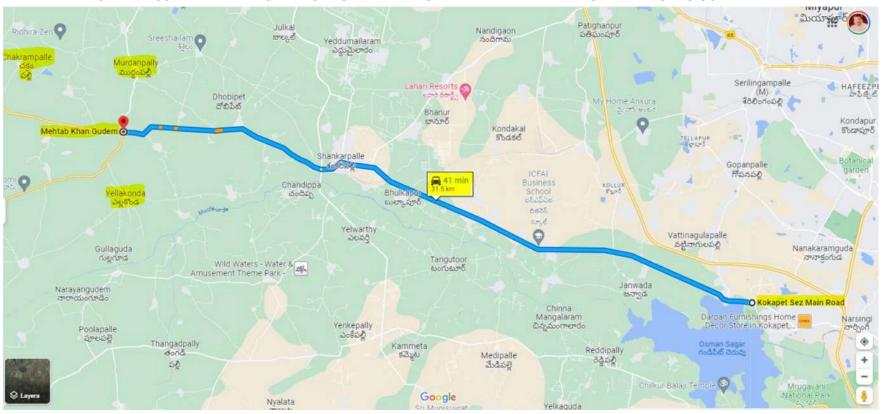

#### KOKAPET NEOPOLIS SEZ TO MEHTABKHANGUDA

#### 31 KM ~30MIM AFTER ROAD WORKS BETWEEN SHANKARPALLY AND MOMINPET GETS COMPLETED