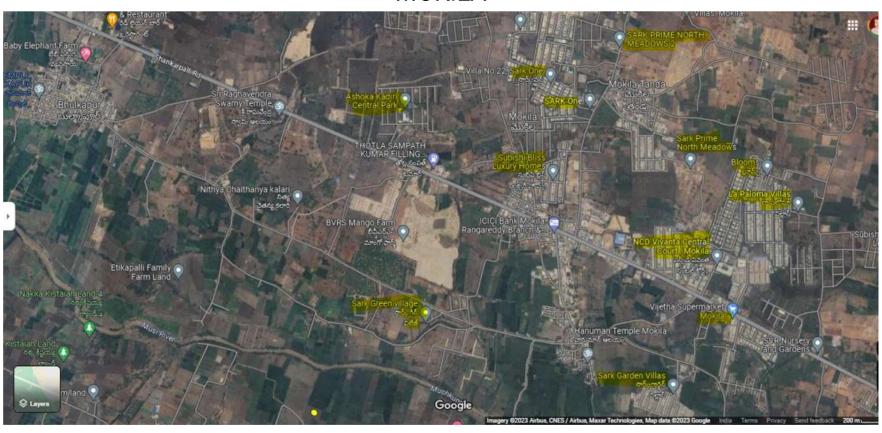

ACRES AFTER COMPLETING KOKAPET SEZ



#### **30MIN DRIVE FROM TELLAPUR**

#### THROUGH UPCOMING RADIAL ROAD 7 (RR7). RR7 IS SHOWN IN YELLOW COLOR.

ONCE RR7 GETS COMPLETED (EXPECTED BY MID 2024) PRICES IN SHANKARPALLY REACHES 20CR PER ACRE AND PRICES IN MEHTABKHANGUDA WILL INCREASE FROM 4CR TO 8CR BY 2025.



|        | DEVELOPMENTS FROM<br>KOKAPET TO MEHTABKHANGUDA                                        |
|--------|---------------------------------------------------------------------------------------|
| NARSIN | GI → KOKAPET / GANDIPET → Kollur → Mokila → Shankarpally → Mahalinga puram → Lakshmar |

#### NARSINGI - KOKAPET - GANDIPET



#### **GANDIPET**



#### KOKAPET NEOPOLIS SEZ



#### **KOLLUR**



#### **KOLLUR - NORTH**



#### MOKILA EAST - ICFAI BUSINESS SCHOOL



#### MOKILA



#### MOKILA WITH RR7 TOUCHING SHANKARPALLY



#### SHANKARPALLY - NORTH EAST



#### SHANKARPALLY WITH RR7



#### SHANKARPALLY TOWN



#### SHANKARPALLY WEST OUTSKIRTS



#### SHANKARPALLY - MEHTABKHAN GUDA



### NORTH SIDE TO MEHTABKHAN GUDA THIS ROAD GOES TO SANGAREDDY TOWN (MUMBAI HIGHWAY)





# PROJECTS AFTER MEHTABKHAN GUDA (There are more than 30 normal DTCP layouts other than what we have shown in this document) We have referred all the Projects from Shankarpally – Subhagruha Venture, as the development has touched this point as on 2023.

#### VASUDHA ECOSPHERE



## PERAM ADITYA AISHWARYA



#### THE HAMLET CLUB











#### **RAPSANS NATURE COUNTY**



## **URBAN VALLEY**



#### **UDYANAVANAM V9 ACRES**



# APPLE GATE ROYAL FARM



### GREEN NEST - GROUNDTREE PROJECT, MO