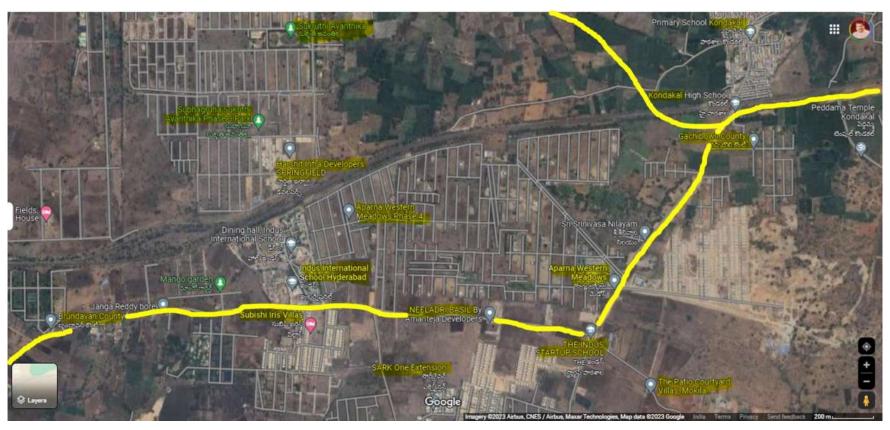

#### THROUGH UPCOMING RADIAL ROAD 7 (RR7). RR7 IS SHOWN IN YELLOW COLOR.

ONCE RR7 GETS COMPLETED (EXPECTED BY MID 2024) PRICES IN SHANKARPALLY REACHES 20CR PER ACRE AND PRICES IN MEHTABKHANGUDA WILL INCREASE FROM 4CR TO 8CR BY 2025.