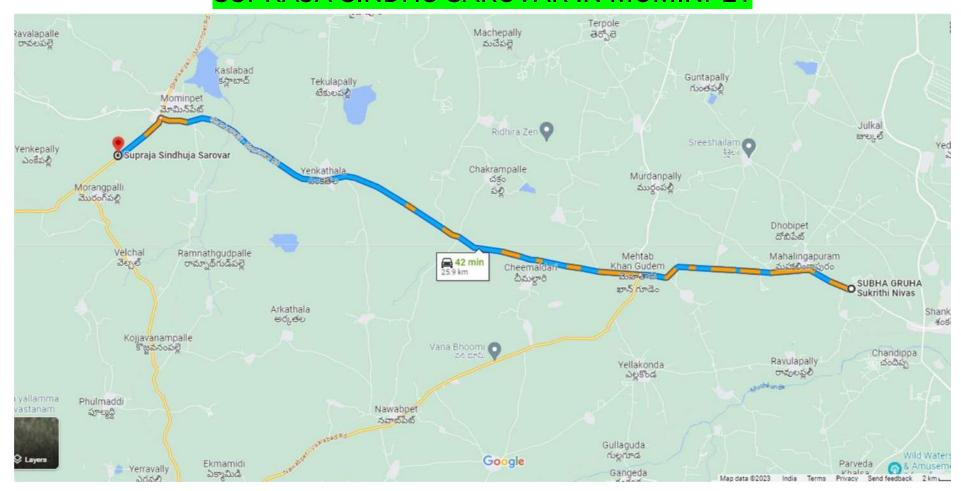

TS



#### SHANKARPALLY - MEHTABKHAN GUDA



### NORTH SIDE TO MEHTABKHAN GUDA THIS ROAD GOES TO SANGAREDDY TOWN (MUMBAI HIGHWAY)





# PROJECTS AFTER MEHTABKHAN GUDA (There are more than 30 normal DTCP layouts other than what we have shown in this document) We have referred all the Projects from Shankarpally – Subhagruha Venture, as the development has touched this point as on 2023.

#### VASUDHA ECOSPHERE



## PERAM ADITYA AISHWARYA



#### THE HAMLET CLUB











#### **RAPSANS NATURE COUNTY**



## **URBAN VALLEY**



#### **UDYANAVANAM V9 ACRES**



# APPLE GATE ROYAL FARM



### GREEN NEST - GROUNDTREE PROJECT, MOMINPET



# SARK N SQUARE MOMINPET



# JB INFRA VILLA PLOTS



# HILL ROCK - THE NATURE RETREAT



## **CREEK SIDE MOMINPET**



# SUPRAJA SINDHU SAROVAR IN MOMINPET



# **WILD WATERS**



# **GLOBAL CITY V**



# FORTUNE TEMPLE TOWN - GANGARAM



# **MOBILITY VALLEY**

### 50000 CRORES INVESTMENT - 5 LAKH JOBS CREATION BY 2035



MOBILITY VALLEY IS 12KM FROM MEHTABKHANGUDA

# Telangana Mobility Valley: Govt aims at ₹50,000 cr investments in e-mobility

Updated - February 06, 2023 at 06:28 PM. | Hyderabad, February 6

TMV being set by the State government to create best in class infrastructure making Telangana the most competitive destination for both manufacturing and E R&D in India

â thehindubusinessline.com/news/telangana-mobility-valley-govt-aims-at-50000-cr-investments-in-e-mobility/article66477433.ece

(a) COMMENTS SHARE



Information Technology Minister KT Rama Rao along with SVP- Business and Product Management Stellantis, Mamatha Chamarthi;