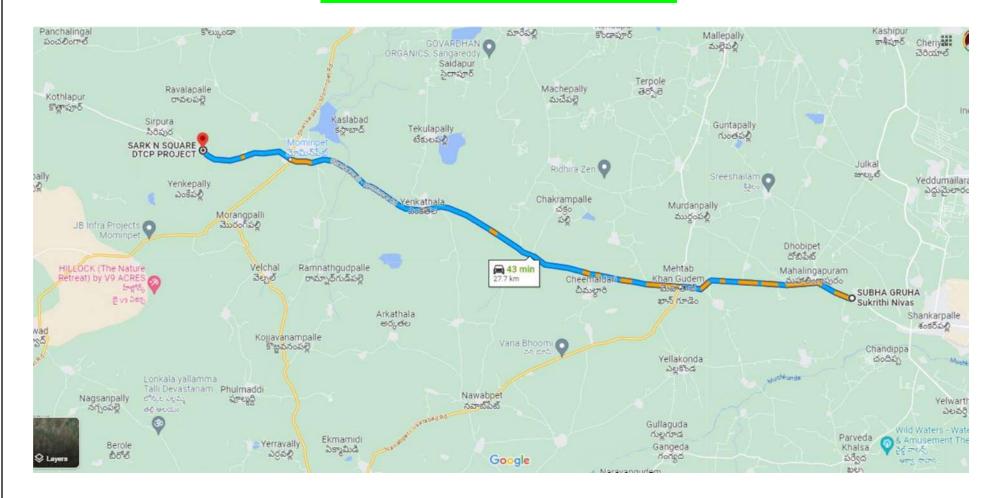

KARPALLY



#### SHANKARPALLY - NORTH EAST



#### SHANKARPALLY WITH RR7



#### SHANKARPALLY TOWN



#### SHANKARPALLY WEST OUTSKIRTS



#### SHANKARPALLY - MEHTABKHAN GUDA



### NORTH SIDE TO MEHTABKHAN GUDA THIS ROAD GOES TO SANGAREDDY TOWN (MUMBAI HIGHWAY)





# PROJECTS AFTER MEHTABKHAN GUDA (There are more than 30 normal DTCP layouts other than what we have shown in this document) We have referred all the Projects from Shankarpally – Subhagruha Venture, as the development has touched this point as on 2023.

#### VASUDHA ECOSPHERE



## PERAM ADITYA AISHWARYA



#### THE HAMLET CLUB











#### **RAPSANS NATURE COUNTY**



## **URBAN VALLEY**



#### **UDYANAVANAM V9 ACRES**



# APPLE GATE ROYAL FARM



### GREEN NEST - GROUNDTREE PROJECT, MOMINPET



# SARK N SQUARE MOMINPET



# JB INFRA VILLA PLOTS



# HILL ROCK - THE NATURE RETREAT



## **CREEK SIDE MOMINPET**



# SUPRAJA SINDHU SAROVAR IN MOMINPET



# **WILD WATERS**



# **GLOBAL CITY V**



# FORTUNE TEMPLE TOWN - GANGARAM



# **MOBILITY VALLEY**

### 50000 CRORES INVESTMENT - 5 LAKH JOBS CREATION BY 2035



MOBILITY VALLEY IS 12KM FROM MEHTABKHANGUDA

# Telangana Mobility Valley: Govt aims at ₹50,000 cr investments in e-mobility

Updated - February 06, 2023 at 06:28 PM. | Hyderabad, February 6

TMV being set by the State government to create best in class infrastructure making Telangana the most competitive destination for both manufacturing and E R&D in India

â thehindubusinessline.com/news/telangana-mobility-valley-govt-aims-at-50000-cr-investments-in-e-mobility/article66477433.ece

(a) COMMENTS