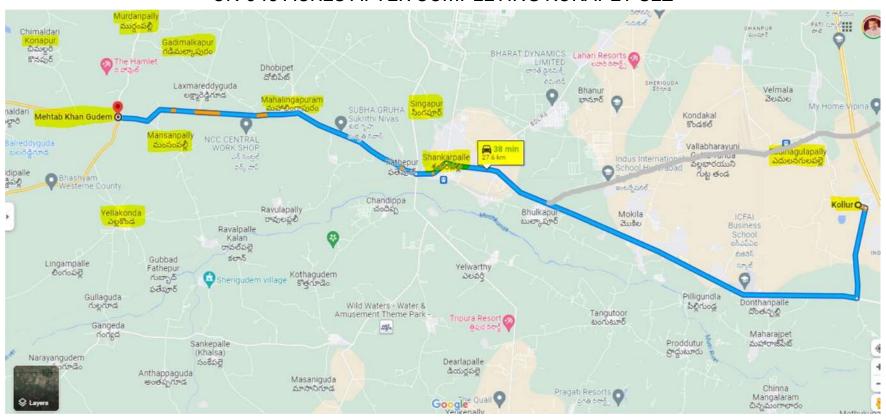

65 కమ్మదనం Shivannagudar ಕುಲ್ಕವರ್ಷ శివన్నగూడ Kadthal Chandur Mall చండూర్ Keshampet మాల్ Balanagar Kanagal ಕನಗಲಿ Marriguda మర్రిగూడెం కేశంపేట్ బాలానగర్ Karkalpahad కర్కల్పహాడ్ Gandeed (19) గందీద్ 3

#### PAST 12 YEARS AND THE FUTURE 12 YEARS



See the current land prices from Kokapet to Mominpet (2023)



One can see Mehtabkhanguda at Direction-9, in free zone after HMDA limits.

#### Where is Mehtabkhanguda in a relative sense?

#### Mehtabkhanguda is Equidistant to Sangareddy from City Centre



#### KOKAPET NEOPOLIS SEZ TO MEHTABKHANGUDA

#### 31 KM ~30MIM AFTER ROAD WORKS BETWEEN SHANKARPALLY AND MOMINPET GETS COMPLETED



#### DISTANCE FROM KOLLUR ORR EXIT - 27KM

## A NEW <u>SEZ</u> IS COMING UP IN BETWEEN <u>KOLLUR</u> AND EDULANAGULAPALLY ON 640 ACRES AFTER COMPLETING KOKAPET SEZ



#### **30MIN DRIVE FROM TELLAPUR**

#### THROUGH UPCOMING RADIAL ROAD 7 (RR7). RR7 IS SHOWN IN YELLOW COLOR.

ONCE RR7 GETS COMPLETED (EXPECTED BY MID 2024) PRICES IN SHANKARPALLY REACHES 20CR PER ACRE AND PRICES IN MEHTABKHANGUDA WILL INCREASE FROM 4CR TO 8CR BY 2025.



|        | DEVELOPMENTS FROM<br>KOKAPET TO MEHTABKHANGUDA                                        |
|--------|---------------------------------------------------------------------------------------|
| NARSIN | GI → KOKAPET / GANDIPET → Kollur → Mokila → Shankarpally → Mahalinga puram → Lakshmar |

#### NARSINGI - KOKAPET - GANDIPET



#### **GANDIPET**



#### KOKAPET NEOPOLIS SEZ



#### **KOLLUR**



#### **KOLLUR - NORTH**



#### MOKILA EAST - ICFAI BUSINESS SCHOOL



#### MOKILA



#### MOKILA WITH RR7 TOUCHING SHAN