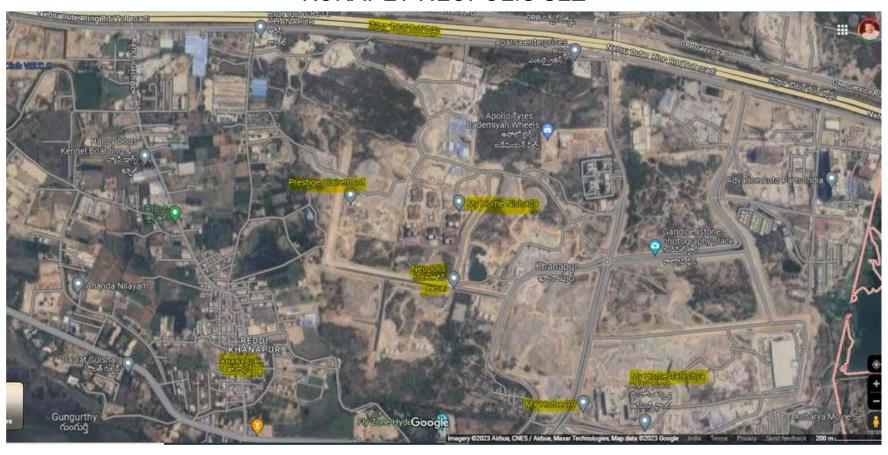

# PROJECTS AFTER MEHTABKHAN GUDA (There are more than 30 normal DTCP layouts other than what we have shown in this document) We have referred all the Projects from Shankarpally – Subhagruha Venture, as the development has touched this point as on 2023.