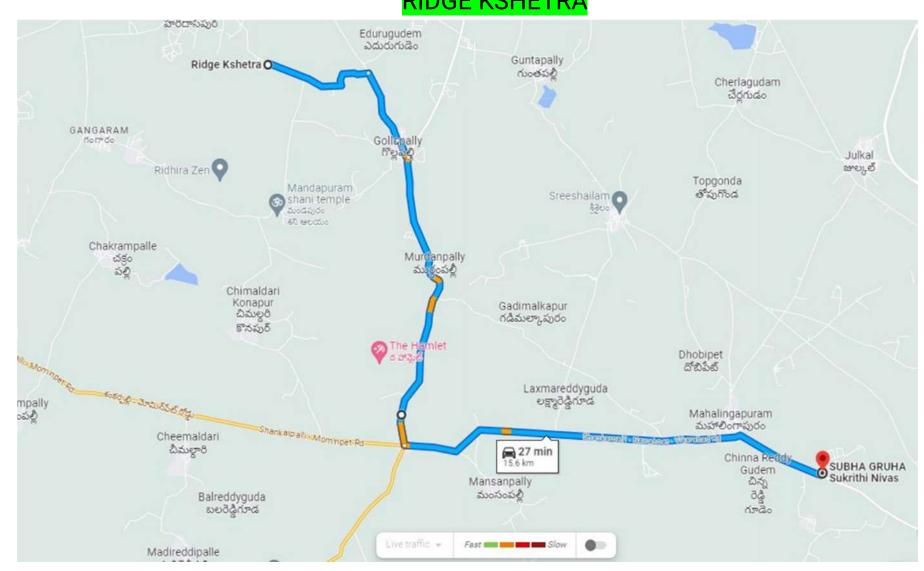

# RIDGE KSHETRA

#### **KSHETRA**

Welcome to RIDGE's "Kshetra" – a community where nature-centric traditions make a grand comeback.

Kshetra is not just another residential area, but an amazing place enrooted to the glorious tradition and facilitated with ultramodern amenities. You can choose from different plot ranges, various individual homes and magnificent villas. All of this comes along with amazing recreational options and ample greenery.