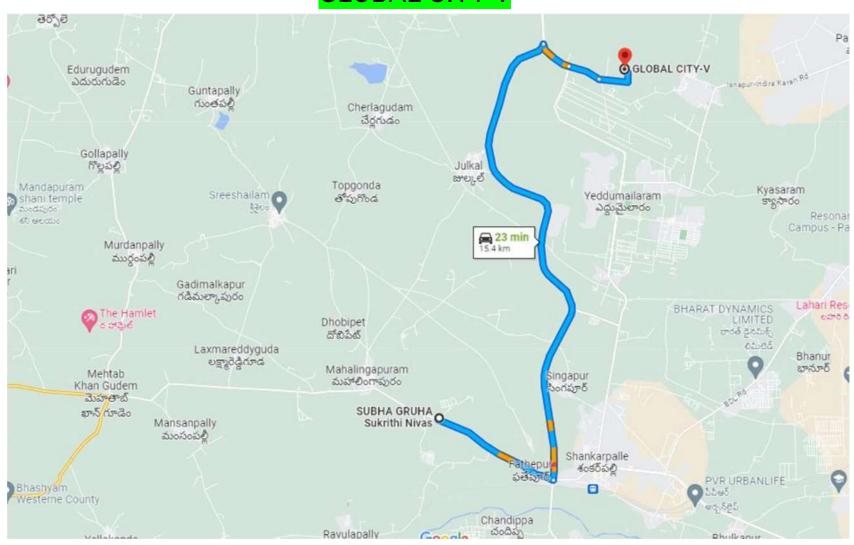

### NORTH SIDE TO MEHTABKHAN GUDA THIS ROAD GOES TO SANGAREDDY TOWN (MUMBAI HIGHWAY)





# PROJECTS AFTER MEHTABKHAN GUDA (There are more than 30 normal DTCP layouts other than what we have shown in this document) We have referred all the Projects from Shankarpally – Subhagruha Venture, as the development has touched this point as on 2023.

#### VASUDHA ECOSPHERE



## PERAM ADITYA AISHWARYA



#### THE HAMLET CLUB











#### **RAPSANS NATURE COUNTY**



## **URBAN VALLEY**



#### **UDYANAVANAM V9 ACRES**



# APPLE GATE ROYAL FARM



### GREEN NEST - GROUNDTREE PROJECT, MOMINPET



# SARK N SQUARE MOMINPET



# JB INFRA VILLA PLOTS



# HILL ROCK - THE NATURE RETREAT



## **CREEK SIDE MOMINPET**



# SUPRAJA SINDHU SAROVAR IN MOMINPET



# **WILD WATERS**



# **GLOBAL CITY V**



# FORTUNE TEMPLE TOWN - GANGARAM



# **MOBILITY VALLEY**

### 50000 CRORES INVESTMENT - 5 LAKH JOBS CREATION BY 2035



MOBILITY VALLEY IS 12KM FROM MEHTABKHANGUDA

# Telangana Mobility Valley: Govt aims at ₹50,000 cr investments in e-mobility

Updated - February 06, 2023 at 06:28 PM. | Hyderabad, February 6

TMV being set by the State government to create best in class infrastructure making Telangana the most competitive destination for both manufacturing and E R&D in India

â thehindubusinessline.com/news/telangana-mobility-valley-govt-aims-at-50000-cr-investments-in-e-mobility/article66477433.ece

(a) COMMENTS SHARE



Information Technology Minister KT Rama Rao along with SVP- Business and Product Management Stellantis, Mamatha Chamarthi; Chevella MP G Ranjith Reddy, Principal Secre