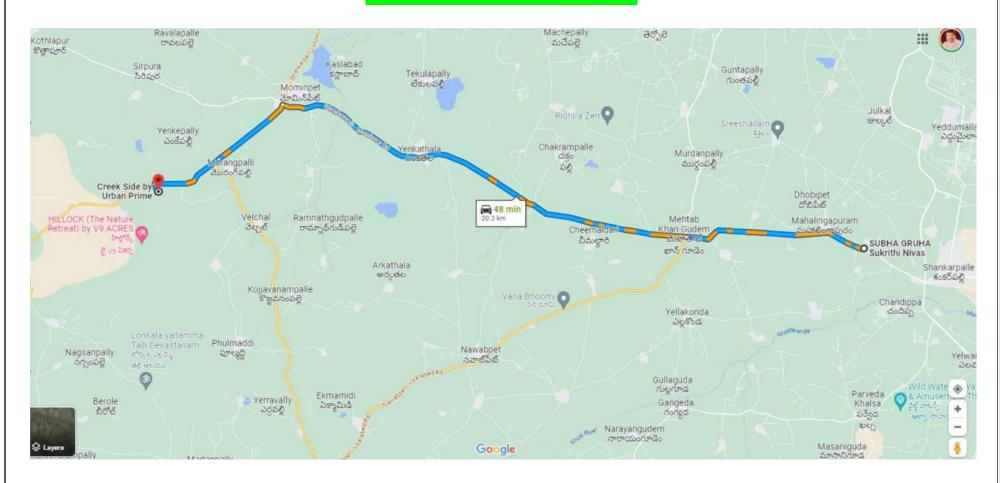

Y TOWN



#### SHANKARPALLY WEST OUTSKIRTS



#### SHANKARPALLY - MEHTABKHAN GUDA



### NORTH SIDE TO MEHTABKHAN GUDA THIS ROAD GOES TO SANGAREDDY TOWN (MUMBAI HIGHWAY)





# PROJECTS AFTER MEHTABKHAN GUDA (There are more than 30 normal DTCP layouts other than what we have shown in this document) We have referred all the Projects from Shankarpally – Subhagruha Venture, as the development has touched this point as on 2023.

#### VASUDHA ECOSPHERE



## PERAM ADITYA AISHWARYA



#### THE HAMLET CLUB











#### **RAPSANS NATURE COUNTY**



## **URBAN VALLEY**



#### **UDYANAVANAM V9 ACRES**



# APPLE GATE ROYAL FARM



### GREEN NEST - GROUNDTREE PROJECT, MOMINPET



# SARK N SQUARE MOMINPET



# JB INFRA VILLA PLOTS



# HILL ROCK - THE NATURE RETREAT



## **CREEK SIDE MOMINPET**



# SUPRAJA SINDHU SAROVAR IN MOMINPET



# **WILD WATERS**



# **GLOBAL CITY V**



# FORTUNE TEMPLE TOWN - GANGARAM



# **MOBILITY VALLEY**

### 50000 CRORES INVESTMENT - 5 LAKH JOBS CREATION BY 2035



MOBILITY VALLEY IS 12KM FROM MEHTABKHANGUDA

# Telangana Mobility Valley: Govt aims at ₹50,000 cr investments in e-mobility

Updated - February 06, 2023 at 06:28 PM. | Hyderabad, February 6

TMV being set by the State government to create best in class infrastructure making Telangana the most competitive destination for both manufacturing and E R&D in India

â thehindubusinessline.com/news/telangana-mobility-valley-govt-aims-at-50000-cr-investments-in-e-mobility/article66477433.ece

(a) COMMENTS SHARE



Information Technology Minister KT Rama Rao along with SVP- Business and Product Ma