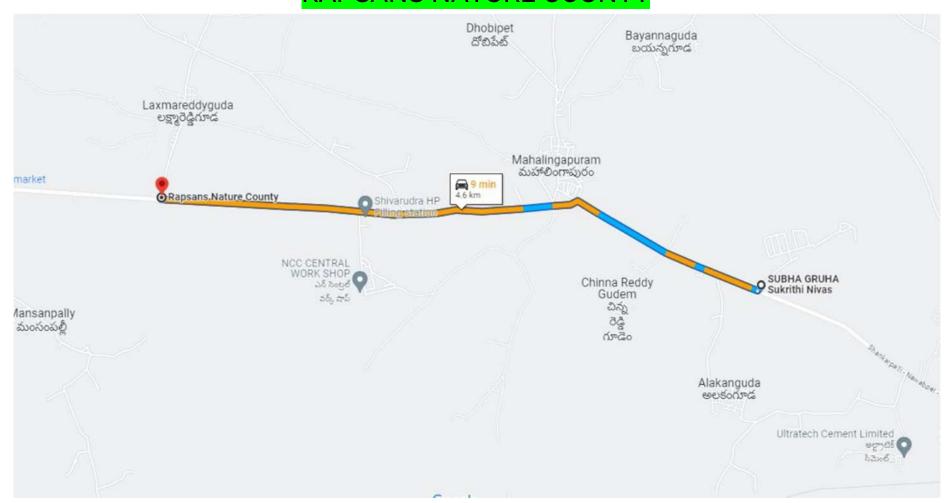

APET NEOPOLIS SEZ



#### **KOLLUR**



#### **KOLLUR - NORTH**



#### MOKILA EAST - ICFAI BUSINESS SCHOOL



#### MOKILA



#### MOKILA WITH RR7 TOUCHING SHANKARPALLY



#### SHANKARPALLY - NORTH EAST



#### SHANKARPALLY WITH RR7



#### SHANKARPALLY TOWN



#### SHANKARPALLY WEST OUTSKIRTS



#### SHANKARPALLY - MEHTABKHAN GUDA



### NORTH SIDE TO MEHTABKHAN GUDA THIS ROAD GOES TO SANGAREDDY TOWN (MUMBAI HIGHWAY)





# PROJECTS AFTER MEHTABKHAN GUDA (There are more than 30 normal DTCP layouts other than what we have shown in this document) We have referred all the Projects from Shankarpally – Subhagruha Venture, as the development has touched this point as on 2023.

#### VASUDHA ECOSPHERE



## PERAM ADITYA AISHWARYA



#### THE HAMLET CLUB











#### **RAPSANS NATURE COUNTY**



## **URBAN VALLEY**



#### **UDYANAVANAM V9 ACRES**



# APPLE GATE ROYAL FARM



### GREEN NEST - GROUNDTREE PROJECT, MOMINPET



# SARK N SQUARE MOMINPET



# JB INFRA VILLA PLOTS



# HILL ROCK - THE NATURE RETREAT



## **CREEK SIDE MOMINPET**



# SUPRAJA SINDHU SAROVAR IN MOMINPET



# **WILD WATERS**



# **GLOBAL CITY V**



# FORTUNE TEMPLE TOWN - GANGARAM



# **MOBILITY VALLEY**

### 50000 CRORES INVESTMENT - 5 LAKH JOBS CREATION BY 2035



MOBILITY VALLEY IS 12KM FROM MEHTABKHANGUDA

# Telangana Mobility Valley: Govt aims at ₹50,000 cr investments in e-mobility

Updated - February 06, 2023 at 06:28 PM. | Hyderabad, February 6

TMV being set by the State government to create best in class infrastructure making Telangana the most competitive destination for both manufacturing