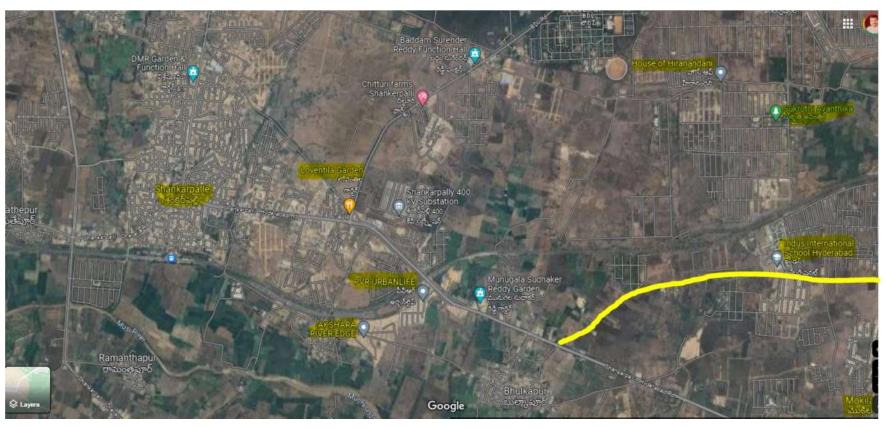

#### SHANKARPALLY - NORTH EAST

#### SHANKARPALLY WITH RR7

#### THROUGH UPCOMING RADIAL ROAD 7 (RR7). RR7 IS SHOWN IN YELLOW COLOR.

ONCE RR7 GETS COMPLETED (EXPECTED BY MID 2024) PRICES IN SHANKARPALLY REACHES 20CR PER ACRE AND PRICES IN MEHTABKHANGUDA WILL INCREASE FROM 4CR TO 8CR BY 2025.